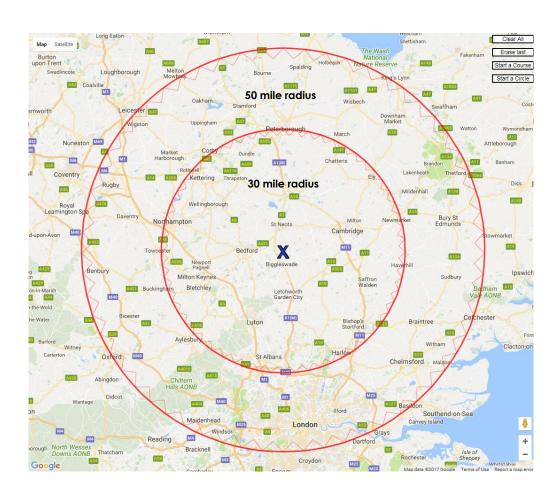

## **Delivery Contributions**

As from 01 August 2017, any delivery contributions will automatically be added on to an invoice where the order value or call-off requested is less than £750. Prices are excluding VAT and are based on delivery distance from the Company's postal address

Up to 30 miles = £60

Over 30 miles but less than 50 miles away = £100

Over 50 miles (this includes the Dartford crossing) but less than 70 miles away = £140 Over 70 miles away = £180

See attached map showing approximate delivery radius as verified by Google maps.